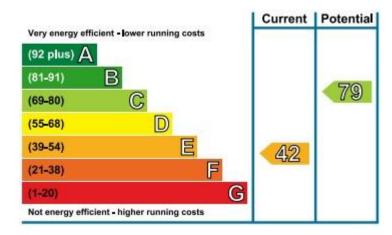

- ✤ EPC EER E
- ✤ HALLS ADJOINING SEMI-DETACHED HOUSE
- ✤ 1196 SQFT OF FLOOR SPACE
- ✤ SCOPE TO LOFT EXTEND (STPP)
- ✤ NO ONWARD CHAIN
- ✤ 0.7 MILES FROM EAST CROYDON TRAIN STATION
- ✤ 21' KITCHEN/ DINING ROOM
- ✤ WESTERLY FACING REAR GARDEN
- ✤ TWO SEPARATE RECEPTION ROOMS
- CLOSE TO LOCAL SCHOOLS