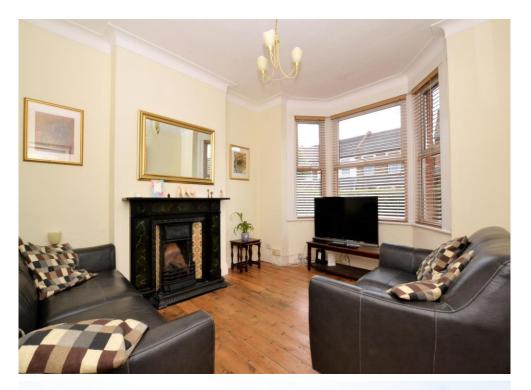

The accommodation comprises master bedroom with bay window, two further double bedrooms, a modern family bathroom suite, large loft space, a bay fronted living room with feature fireplace, separate dining room, and a stylish kitchen/ breakfast room with door leading onto the private rear garden which is mainly laid to lawn.