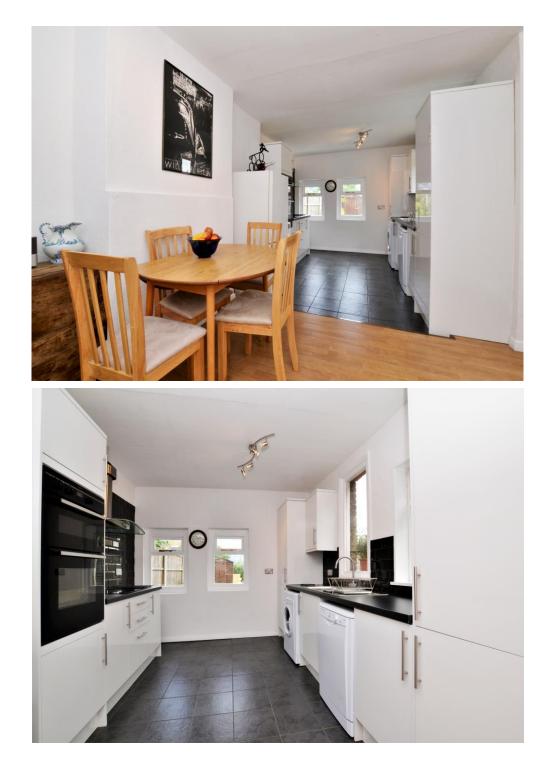

This spacious home boasts 1196 SQFT of floor space, a 21' kitchen/ breakfast room, a Westerly facing rear garden, scope to loft extend (STPP), and benefits from the unique advantage of having three naturally well-proportioned bedrooms.

The accommodation comprises master bedroom with bay window, two further double bedrooms, a modern family bathroom suite, large loft space, a bay fronted living room with feature fireplace, separate dining room, and a stylish kitchen/ breakfast room with door leading onto the private rear garden which is mainly laid to lawn.