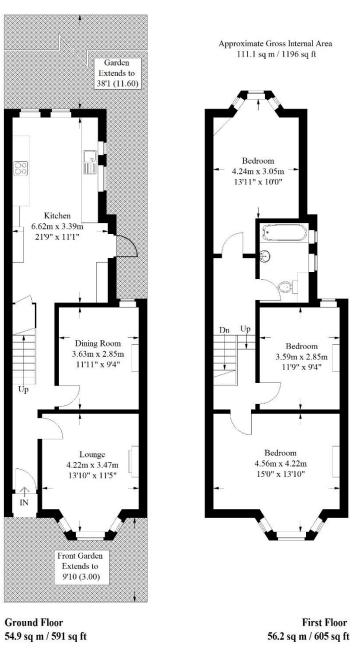

## Davidson Road, Croydon

Illustration for identification purposes only, measurements are approximate, not to scale. FloorplansUsketch.com 0 2017 (ID 360315 )

INFO@FOLKLANDS.COM - 020 8686 0002

362 Brighton Road - South Croydon - Cr2 6al

This spacious home boasts 1196 SQFT of floor space, a 21' kitchen/ breakfast room, a Westerly facing rear garden, scope to loft extend (STPP), and benefits from the unique advantage of having three naturally well-proportioned bedrooms.

The accommodation comprises master bedroom with bay window, two further double bedrooms, a modern family bathroom suite, large loft space, a bay fronted living room with feature fireplace, separate dining room, and a stylish kitchen/ breakfast room with door leading onto the private rear garden which is mainly laid to lawn.